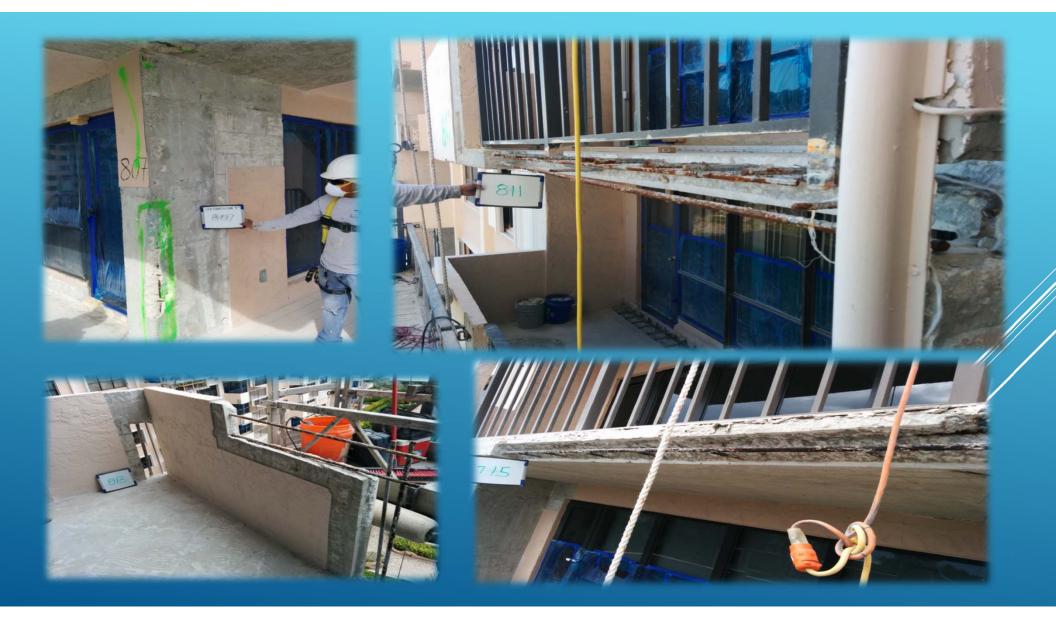

### **STRUCTURAL REPAIR**

The structural repair will preserve the integrity of your building and maintain value and safety for residents and visitors. Structural repair services include:

- CONCRETE REPAIRS AND RESTORATION
- BALCONY REPAIRS
- WINDOW LENTILS AND HOLLOW CELL REINFORCEMENT
- COLUMN, BEAM AND WALL FOUNDATION REPAIRS
- ► DECK REPAIRS
- STUCCO DELAMINATION