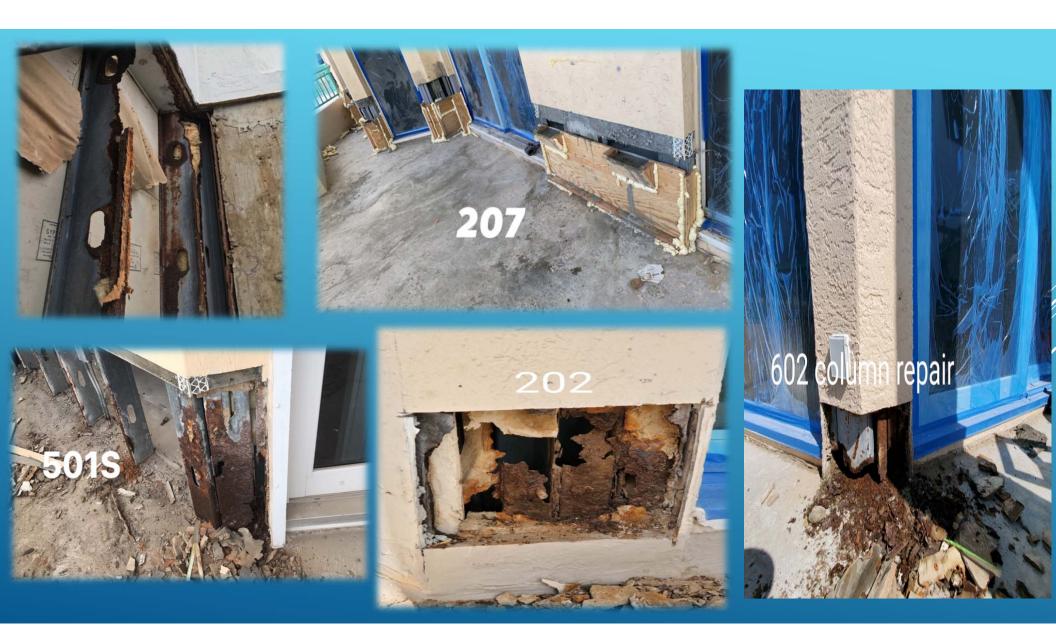

### **STRUCTURAL REPAIR**

The structural repair will preserve the integrity of your building and maintain value and safety for residents and visitors. Structural repair services include:

- CONCRETE REPAIRS AND RESTORATION
- BALCONY REPAIRS
- WINDOW LENTILS AND HOLLOW CELL REINFORCEMENT
- COLUMN, BEAM AND WALL FOUNDATION REPAIRS
- ► DECK REPAIRS
- STUCCO DELAMINATION