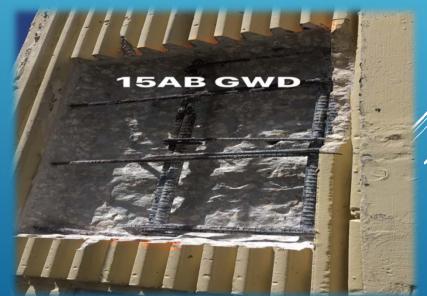

### **STRUCTURAL REPAIR**

The structural repair will preserve the integrity of your building and maintain value and safety for residents and visitors. Structural repair services include:

- CONCRETE REPAIRS AND RESTORATION
- BALCONY REPAIRS
- WINDOW LENTILS AND HOLLOW CELL REINFORCEMENT
- COLUMN, BEAM AND WALL FOUNDATION REPAIRS
- ► DECK REPAIRS
- STUCCO DELAMINATION