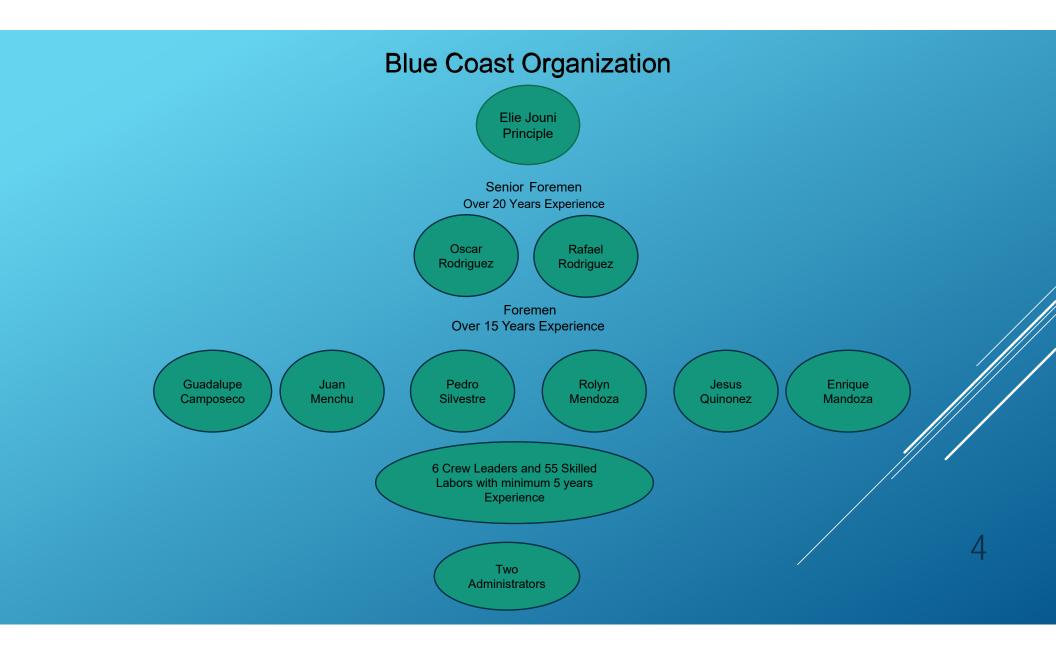

Based in Palm Beach County, BCC is a locally owned corporation with extensive experience in Construction, Blue Coast Construction's owner, and team leader, Mr. Elie Jouni is a State Certified General Contractor with more than thirty years of experience in the construction industry. Blue Coast Construction's owner and team leader, Mr. Elie Jouni is Holdes a Master degree in Structural Engineering, Mr. Jouni has developed an extensive understanding of the material and structural behaviors valuable to perform with engineer guidelines and highquality standards.