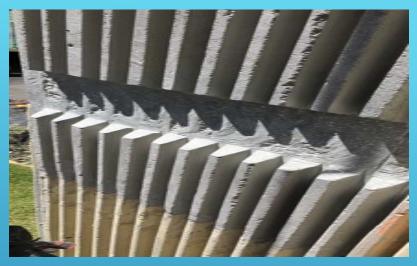

### **STRUCTURAL REPAIR**

The structural repair will preserve the integrity of your building and maintain value and safety for residents and visitors. Structural repair services include:

- CONCRETE REPAIRS AND RESTORATION
- BALCONY REPAIRS
- WINDOW LENTILS AND HOLLOW CELL REINFORCEMENT
- COLUMN, BEAM AND WALL FOUNDATION REPAIRS
- ► DECK REPAIRS
- STUCCO DELAMINATION