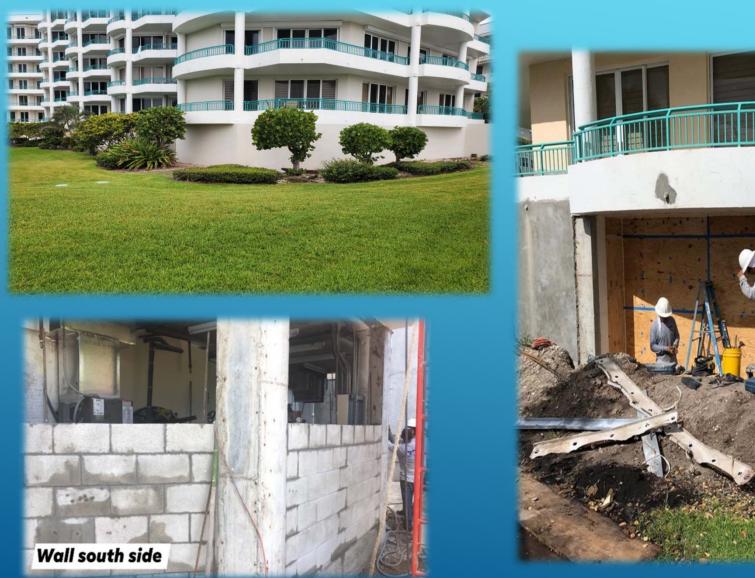

### **STRUCTURAL REPAIR**

The structural repair will preserve the integrity of your building and maintain value and safety for residents and visitors. Structural repair services include:

- CONCRETE REPAIRS AND RESTORATION
- BALCONY REPAIRS
- WINDOW LENTILS AND HOLLOW CELL REINFORCEMENT
- COLUMN, BEAM AND WALL FOUNDATION REPAIRS
- ► DECK REPAIRS
- STUCCO DELAMINATION

# WATERPROOFING PROTECTION SYSTEMS

Over time, moisture can cause the deterioration of many structures; Blue Coast Construction uses the highest quality materials to provide proper protection to buildings, parking garages, balconies and concrete structures.