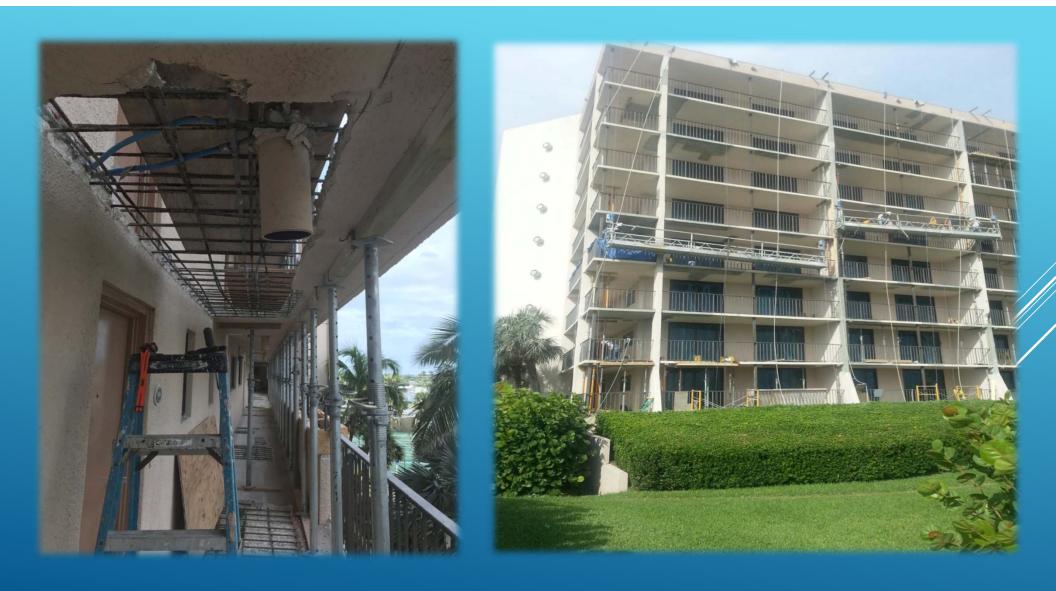

### **STRUCTURAL REPAIR**

The structural repair will preserve the integrity of your building and maintain value and safety for residents and visitors. Structural repair services include:

- CONCRETE REPAIRS AND RESTORATION
- BALCONY REPAIRS
- WINDOW LENTILS AND HOLLOW CELL REINFORCEMENT
- COLUMN, BEAM AND WALL FOUNDATION REPAIRS
- ► DECK REPAIRS
- STUCCO DELAMINATION

#### Vistana Beach Club 10740 S Ocean drive Jensen Beach, Florida