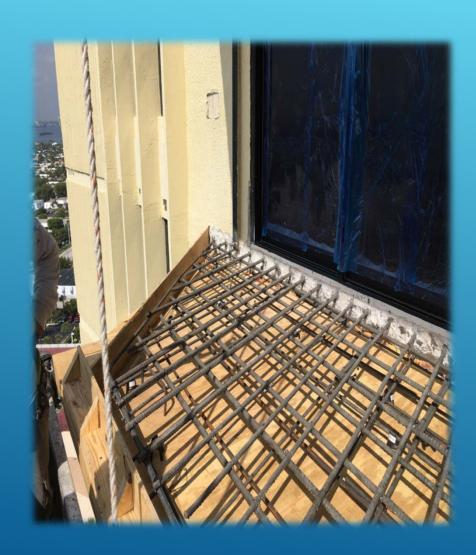

### **STRUCTURAL REPAIR**

The structural repair will preserve the integrity of your building and maintain value and safety for residents and visitors. Structural repair services include:

- CONCRETE REPAIRS AND RESTORATION
- BALCONY REPAIRS
- WINDOW LENTILS AND HOLLOW CELL REINFORCEMENT
- COLUMN, BEAM AND WALL FOUNDATION REPAIRS
- ► DECK REPAIRS
- STUCCO DELAMINATION