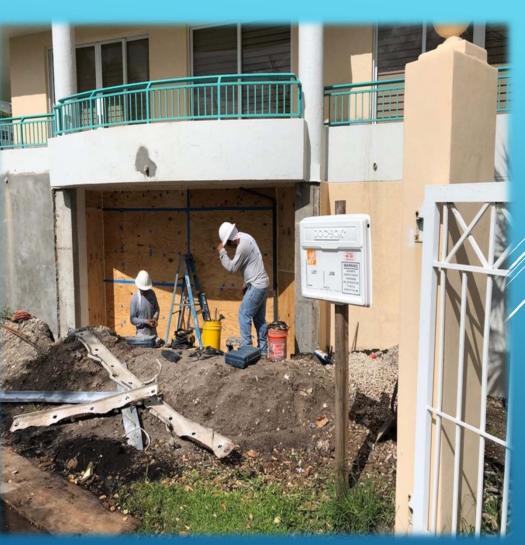

### **STRUCTURAL REPAIR**

The structural repair will preserve the integrity of your building and maintain value and safety for residents and visitors. Structural repair services include:

- CONCRETE REPAIRS AND RESTORATION
- BALCONY REPAIRS
- WINDOW LENTILS AND HOLLOW CELL REINFORCEMENT
- COLUMN, BEAM AND WALL FOUNDATION REPAIRS
- ► DECK REPAIRS
- STUCCO DELAMINATION

# WATERPROOFING PROTECTION SYSTEMS

Over time, moisture can cause the deterioration of many structures; Blue Coast Construction uses the highest quality materials to provide proper protection to buildings, parking garages, balconies and concrete structures.