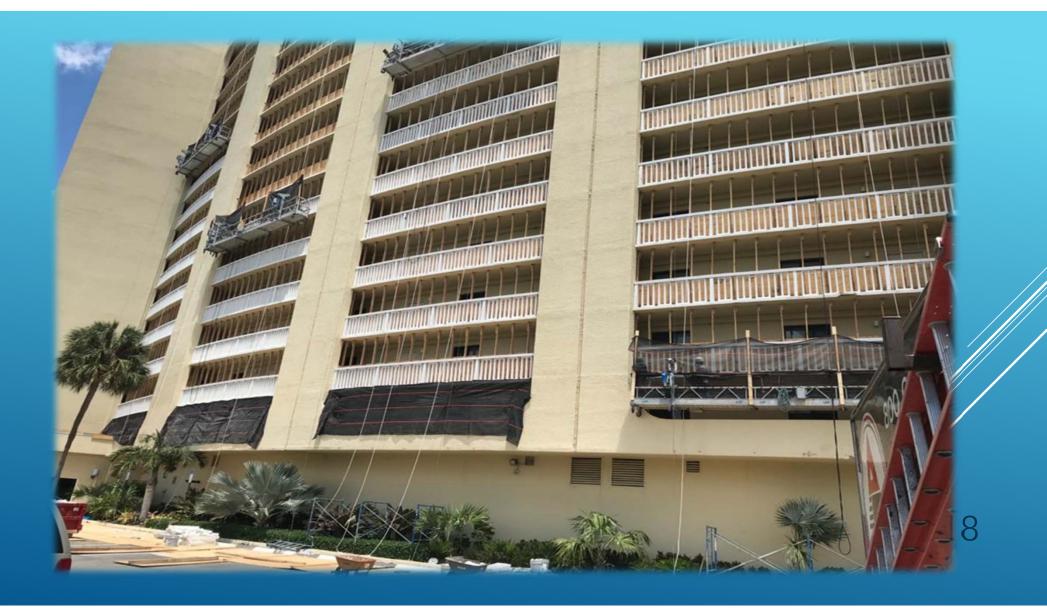

### **STRUCTURAL REPAIR**

The structural repair will preserve the integrity of your building and maintain value and safety for residents and visitors. Structural repair services include:

- CONCRETE REPAIRS AND RESTORATION
- BALCONY REPAIRS
- WINDOW LENTILS AND HOLLOW CELL REINFORCEMENT
- COLUMN, BEAM AND WALL FOUNDATION REPAIRS
- ► DECK REPAIRS
- STUCCO DELAMINATION

# WATERPROOFING PROTECTION SYSTEMS

Over time, moisture can cause the deterioration of many structures; Blue Coast Construction uses the highest quality materials to provide proper protection to buildings, parking garages, balconies and concrete structures.